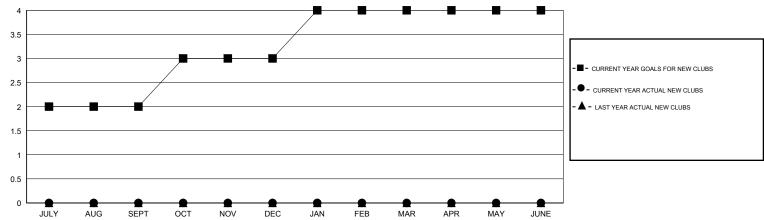

## District 4 C1

Results as of: 8/31/2014

| GMT CA | l |
|--------|---|
|--------|---|

|                       |                  | Clubs               |                            |                             |               |                    | Members                    |                              |                             |
|-----------------------|------------------|---------------------|----------------------------|-----------------------------|---------------|--------------------|----------------------------|------------------------------|-----------------------------|
| RESULTS FOR 2014-2015 |                  |                     |                            |                             | RESU          | JLTS FOR 2014-2015 |                            |                              |                             |
| QUARTER               | NEW CLUB<br>GOAL | ACTUAL NEW<br>CLUBS | ACTUAL<br>DROPPED<br>CLUBS | ACTUAL NET<br>GAIN/<br>LOSS | QUARTER       | NEW MEMBER<br>GOAL | ACTUAL TOTAL MEMBERS ADDED | ACTUAL<br>DROPPED<br>MEMBERS | ACTUAL NET<br>GAIN/<br>LOSS |
| JULY/AUG/SEPT         | 2                | 0                   | 0                          | 0                           | JULY/AUG/SEPT | 80                 | 25                         | 41                           | -16                         |
| OCT/NOV/DEC           | 1                | 0                   | 0                          | 0                           | OCT/NOV/DEC   | 55                 | 0                          | 0                            | 0                           |
| JAN/FEB/MAR           | 1                | 0                   | 0                          | 0                           | JAN/FEB/MAR   | 30                 | 0                          | 0                            | 0                           |
| APR/MAY/JUNE          | 0                | 0                   | 0                          | 0                           | APR/MAY/JUNE  | -10                | 0                          | 0                            | 0                           |

## GOALS AND ACTUAL NEW CLUBS CUMULATIVE