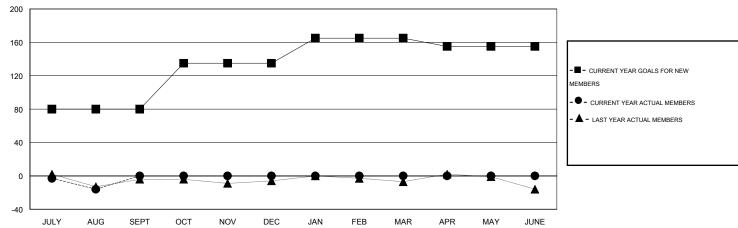

## District 4 C1

Results as of: 8/31/2014

| GMT CA | l |
|--------|---|
|--------|---|

|                       |                  | Clubs               |                            |                             |               |                    | Members                    |                              |                             |
|-----------------------|------------------|---------------------|----------------------------|-----------------------------|---------------|--------------------|----------------------------|------------------------------|-----------------------------|
| RESULTS FOR 2014-2015 |                  |                     |                            |                             | RESU          | JLTS FOR 2014-2015 |                            |                              |                             |
| QUARTER               | NEW CLUB<br>GOAL | ACTUAL NEW<br>CLUBS | ACTUAL<br>DROPPED<br>CLUBS | ACTUAL NET<br>GAIN/<br>LOSS | QUARTER       | NEW MEMBER<br>GOAL | ACTUAL TOTAL MEMBERS ADDED | ACTUAL<br>DROPPED<br>MEMBERS | ACTUAL NET<br>GAIN/<br>LOSS |
| JULY/AUG/SEPT         | 2                | 0                   | 0                          | 0                           | JULY/AUG/SEPT | 80                 | 25                         | 41                           | -16                         |
| OCT/NOV/DEC           | 1                | 0                   | 0                          | 0                           | OCT/NOV/DEC   | 55                 | 0                          | 0                            | 0                           |
| JAN/FEB/MAR           | 1                | 0                   | 0                          | 0                           | JAN/FEB/MAR   | 30                 | 0                          | 0                            | 0                           |
| APR/MAY/JUNE          | 0                | 0                   | 0                          | 0                           | APR/MAY/JUNE  | -10                | 0                          | 0                            | 0                           |

## GOALS AND ACTUAL MEMBERS CUMULATIVE

| DROPPED CLUBS: 0  DROPPED MEMBERS |               | 14 CLUBS OF 46 ADDED 1 OR MORE<br>NEW MEMBERS | GENDER DISTRIBU<br>MALE<br>FEMALE     | JTION<br>751 (70.19%)<br>319 (29.81%) |            |
|-----------------------------------|---------------|-----------------------------------------------|---------------------------------------|---------------------------------------|------------|
| DECEASED  CLUB CANCELLED  OTHER   | 10<br>0<br>31 | CLICK HERE FOR HEALTH ASSESSMENT DATA         | FAMILY UNIT MEMBERS HEAD OF HOUSEHOLD |                                       | 220<br>109 |
| TOTAL                             | 41            |                                               | NON-HEAD OF HOUSEHO                   | 111                                   |            |